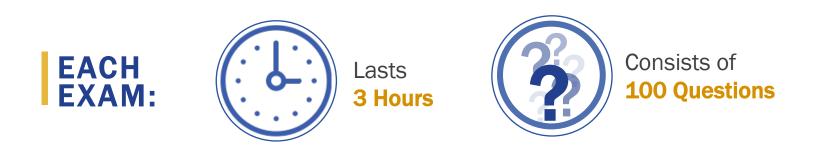

# Following are the necessary steps to earn and maintain a CMP or SCMP certification:

Choose the certification path that's right for you and apply at least two weeks prior to the date on which you'd like to take the exam.

Once accepted into the CMP or SCMP certification path, register for an exam at least one week prior to the test date. You have two years from the date of your acceptance into the CMP or SCMP path to register for the exam.

After you take the exam, you'll be notified of the results (pass/fail) via email and will receive your CMP or SCMP certificate at that time if you've passed.

Once certified, you are required to earn 40 professional development points each year in order to maintain your certification. The rubric for this is outlined on the GCCC website (<u>gcccouncil.org</u>).