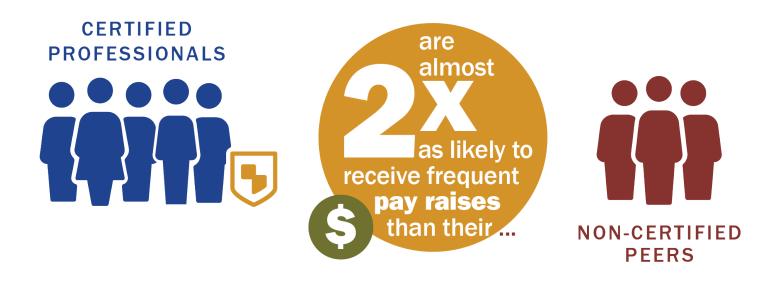

## **GROW YOUR CAREER WITH GCCC CERTIFICATION**

CMP or SCMP certification raises your prominence within your organization and **increases your opportunities for promotions**.

## GROW YOUR CAREER WITH GCCC CERTIFICATION

COMMUNICATION PROFESSIONALS

CMP or SCMP certification raises your prominence within your organization and **increases your opportunities for promotions**.

Source: Career Data Labs | Simplilearn.com. (2018). Simplilearn.com. Retrieved 7 May 2018, from https://www.simplilearn.com/career-data-labs