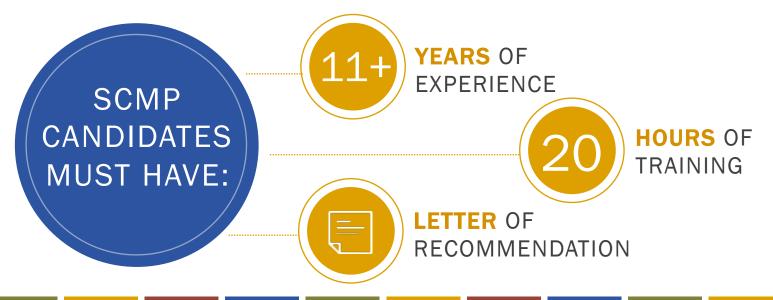

## Strategic Communication Management Professional (SCMP)

For highly skilled professionals practiced in providing strategic communication advice and counseling to an organization's leadership.

Required CMP and SCMP examinations are rigorous and objective to ensure a **high bar for certification holders.** 