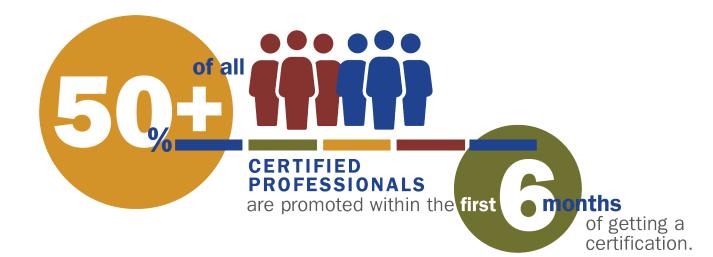

## **GROW YOUR CAREER WITH GCCC CERTIFICATION**

CMP or SCMP certification raises your prominence within your organization and **increases your opportunities for promotions**.

## GROW YOUR CAREER WITH GCCC CERTIFICATION

COMMUNICATION PROFESSIONALS

CMP or SCMP certification raises your prominence within your organization and **increases your opportunities for promotions**.

Source: Career Data Labs | Simplilearn.com. (2018). Simplilearn.com. Retrieved 7 May 2018, from https://www.simplilearn.com/career-data-labs