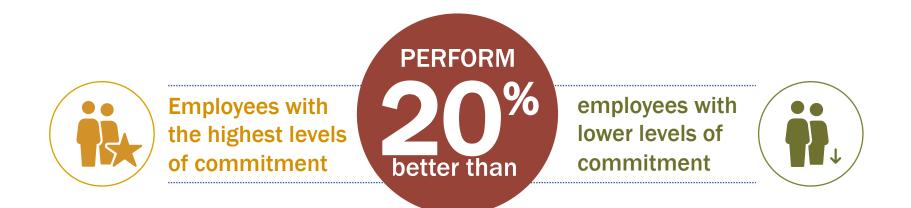

Employing GCCC certification holders **elevates the standard and effectiveness of professional communication** in an organization, which leads to improved business results ...

Employing GCCC certification holders **elevates the standard and effectiveness of professional communication** in an organization, which leads to improved business results ...

Source: Career Data Labs | Simplilearn.com. (2018). Simplilearn.com. Retrieved 7 May 2018, from https://www.simplilearn.com/career-data-labs

... and promoting/supporting GCCC certification improves **employee engagement and retention**.