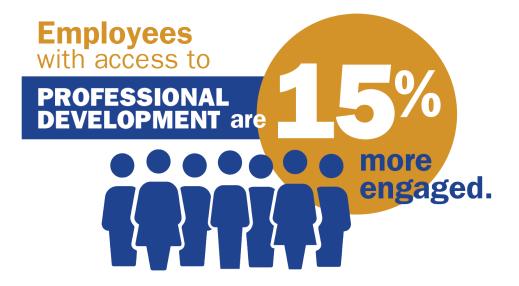

## ATTRACT AND RETAIN TOP COMMUNICATION TALENT

CMP or SCMP certification promotes professional development and **enhances employee effectiveness**.

CMP or SCMP certification promotes professional development and **enhances employee effectiveness**.