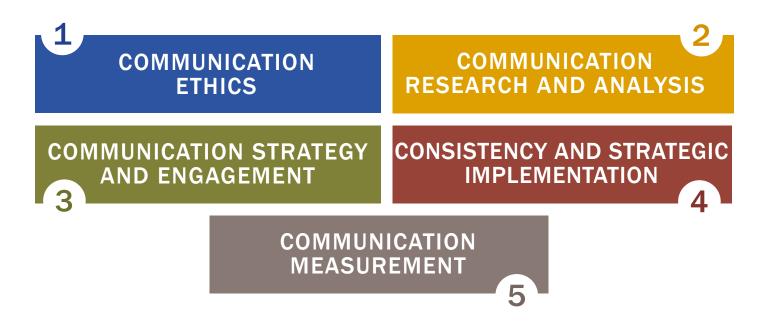

CMP certification holders have demonstrated expertise in **five business communication domains**:

SCMP certification holders have demonstrated expertise in **six business communication domains**:

GCCC certification maintenance requires communication professionals to **stay on top of trends and critical developments** impacting organizational communication practices.