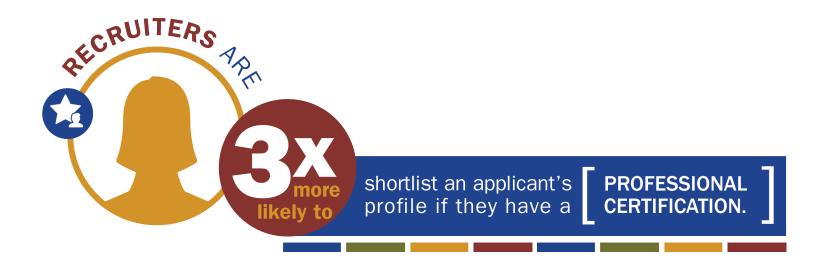

### **GROW YOUR CAREER WITH GCCC CERTIFICATION**

EARN 18% MORE PER WEEK

On average, men and women with a bachelor's degree and higher, combined with a certification **earn 18% more per week**.

When compared to workers who hold a bachelor's degree and higher but hold no certification.

Source: Median weekly earnings of full-time wage and salary workers by certification and licensing status and selected characteristics. (2018). Bls.gov. Retrieved 7 May 2018, from <a href="https://www.bls.gov/cps/cpsaat54.htm">https://www.bls.gov/cps/cpsaat54.htm</a>