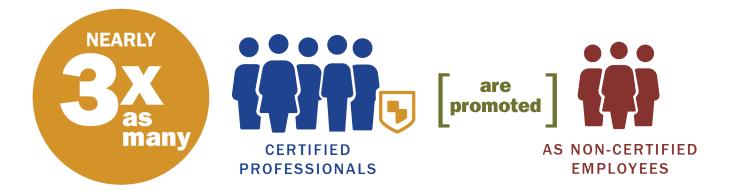

## **GROW YOUR CAREER WITH GCCC CERTIFICATION**

CMP or SCMP certification raises your prominence within your organization and **increases your opportunities for promotions**.

## GROW YOUR CAREER WITH GCCC CERTIFICATION

COMMUNICATION PROFESSIONALS

CMP or SCMP certification raises your prominence within your organization and **increases your opportunities for promotions**.

Source: Career Data Labs | Simplilearn.com. (2018). Simplilearn.com. Retrieved 7 May 2018, from https://www.simplilearn.com/career-data-labs