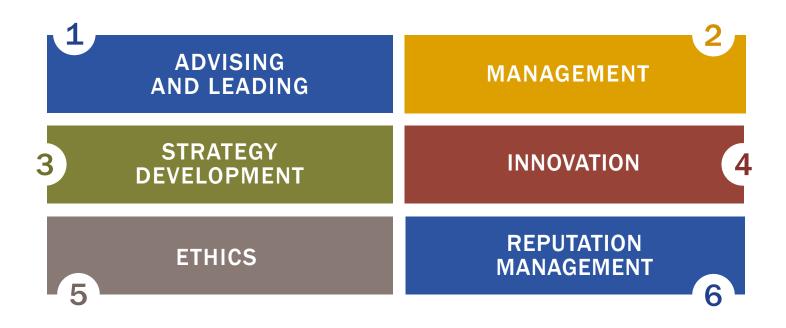

CMP certification holders have demonstrated expertise in **five business communication domains**:

SCMP certification holders have demonstrated expertise in **six business communication domains**:

GCCC certification maintenance requires communication professionals to **stay on top of trends and critical developments** impacting organizational communication practices.