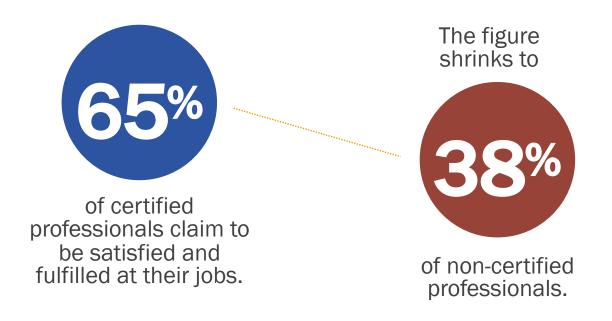

### Enjoy a greater sense of job satisfaction:

COMMUNICATION PROFESSIONALS

Source: Career Data Labs | Simplilearn.com. (2018). Simplilearn.com. Retrieved 7 May 2018, from https://www.simplilearn.com/career-data-labs